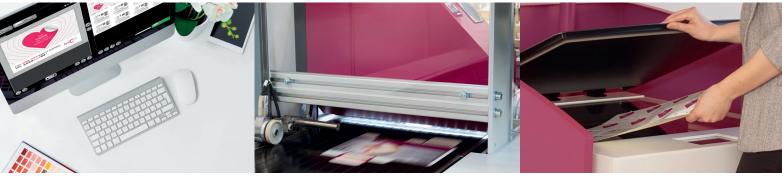

# PHARMA-CONFORM INSPECTION

The EyeC systems have been developed with a strong emphasis on **reliability**, **speed and ease of use**. They verify the quality of files or printed materials against one or several approved files. In addition to the inspection of text and graphics, EyeC offers several options such as the inspection of Braille, 1D and 2D codes or colors.

#### **Color Distance Measurement**

Detects color deviations compared to a reference.

Our systems detect all items automatically and **inspect their complete content in one inspection cycle and in record time**. All potential differences are pinpointed with great precision. At the end of the inspection, the systems deliver a comprehensive report.