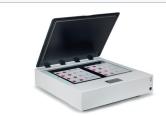

#### **PRINT SAMPLE TESTING**

- ► Flexible solution for the control of all small sample types.
- ► Comprehensive and fast checking of samples up to 630 x 469 mm.

EyeC Proofiler 400 - 600 DT